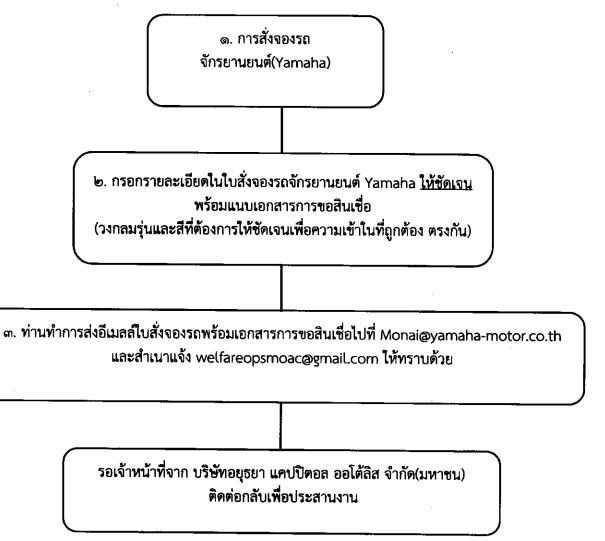

### ขั้นตอนการดำเนิน "โครงการสวัสดิการซื้อรถจักรยานยนต์ (Yamaha)"

### \*\*เอกสารขอสินเชื่อ\*\*

๑. สำเนาบัตรประชาชน ๒ ใบ

๒. สลิปเงินเดือนล่าสุด ๑ เดือน

<u>หมายเหตุ</u> หากมีปัญหาหรือข้อสงสัยสามารถติดต่อสอบถามได้ที่ คุณโมไนย วิบูลย์นันท์

โทร. ๐๒-๗๔๐-๘๐๐๐ ต่อ ๘๑๗๗ มือถือ ๐๘๒-๔๘๖-๔๙๒๑